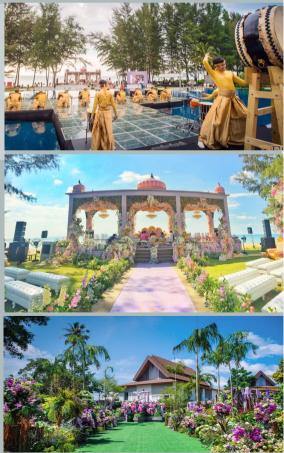

Phuket's only integrated resort on Mai Khao Beach that comprises a Water Theme Park, the largest Conference Center, The Spa, Kids Club, the widest range of the accommodation options as well as a great various Food and Beverage experiences. Ideal for families, wedding and conferences. Our colleagues are friendly, enthusiastic and engaging-Can-Do service. The guest always leaves the resort filled with happiness and fun memories.

## Various Event Venues

| Venues                            | Locations           | Seating Capacity |
|-----------------------------------|---------------------|------------------|
| Conference<br>Center              | Hotel<br>Entrance   | 1,000            |
| Sunset Breeze<br>Restaurant & Bar | Beachside           | 120              |
| Baan Thai                         | By the<br>Lake      | 114              |
| Lobby Bar &<br>Lounge             | Lobby               | 50               |
| Splash Kitchen                    | Center of the Hotel | 400              |
| Beach club                        | Beachside           | N/A              |